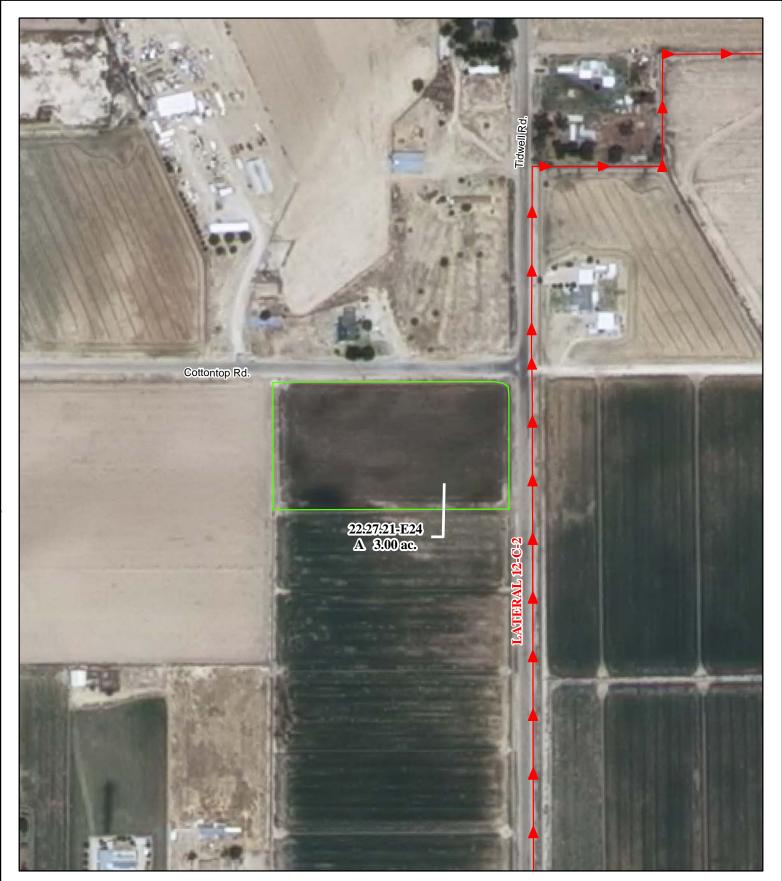

# f. Location and Amount of Irrigated Acreage:

Section 21, Township 22S, Range 27E, N.M.P.M.

Pt. SE<sup>1</sup>/4

3.00 acres

Total: 3.00 acres

As shown on the attached revised Hydrographic Survey Map for Subfile No. 22.27.21-E24, and the CID Section Hydrographic Survey Map Sheet No. 30 (1999-2011), included in Part F of this Appendix, representing the Court record as of the date of the filing of this Decree.

### g. Amount of Water:

As set forth in Part B of this Appendix.

| Legend <ul> <li>Point of Diversion</li> <li>Canals / Ditches</li> </ul> Tract Boundaries             Surface Water Only | 2009 Digital Orthophotography<br>Grid Interval = 1000<br>Scale 1 " = 200 ' |   | STATE OF NEW MEXICO<br>Office of the State Engineer<br>John R. D'Antonio, Jr., P.E., State Engineer<br>Pecos River Stream System | Celia M. & Richard P.<br>Hernandez<br>Subfile 22.27.21-E24<br>4/19/2011 |
|-------------------------------------------------------------------------------------------------------------------------|----------------------------------------------------------------------------|---|----------------------------------------------------------------------------------------------------------------------------------|-------------------------------------------------------------------------|
| Supplemental Groundwater                                                                                                | 1:2,400                                                                    |   | Carlsbad Irrigation District                                                                                                     | STILL BE CONTRACTOR                                                     |
| Reservoir / Pond                                                                                                        | 75 37.5 0 75 150 225                                                       |   | Hydrographic Survey                                                                                                              |                                                                         |
| No Right                                                                                                                | Feet                                                                       | ٩ | Township 22 D.D.                                                                                                                 | Filerciate Streem Contraction PAE                                       |